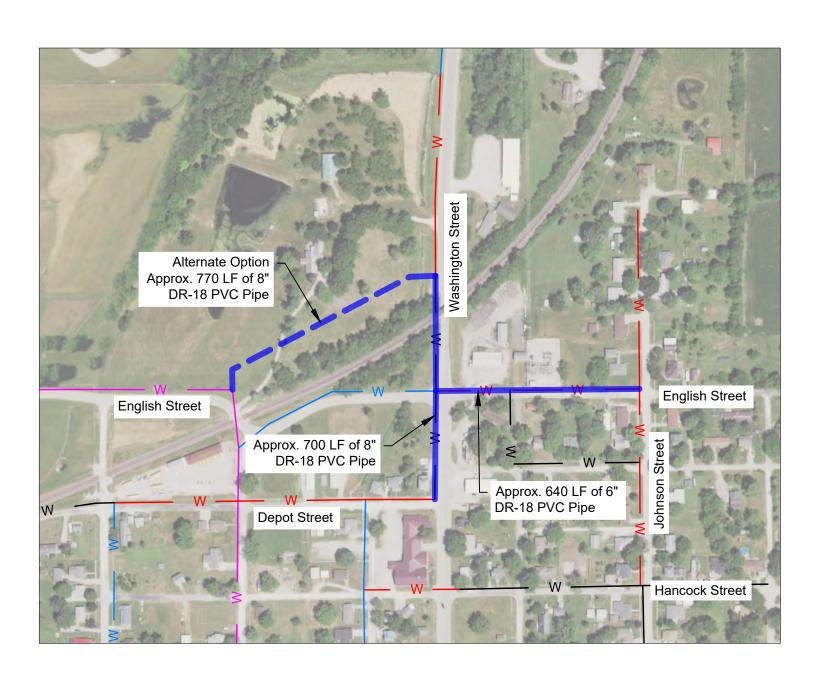

#### CITY OF CORYDON CITY COUNCIL REGULAR MEETING WEDNESDAY, FEBRUARY 14, 2024 5:30 P.M.

- 1. Call to Order/Roll Call
- 2. Approval of Agenda
- 3. Open Forum The mayor and City Council welcome comments from the public on any subject pertaining to City business, including items on this agenda. You are asked to state your name and address for the record and to limit your remarks to 5 minutes in order that others may be given the opportunity to speak. The Order of Business is at the discretion of the Mayor. **No action can be taken**
- 4. Consideration/Approval of the Consent Agenda **NOTE**: These items are routine items and will be enacted by one motion without separate discussion unless a Council member requests an item be removed for separate consideration.
  - a. January Receipt Report
  - b. Unpaid and Prepaid Bills
  - c. January 24, 2024 Regular Meeting Minutes
  - d. January 31, 2024 Special Meeting Minutes
- 5. Discussion of City Procedures and Progress
  - a. City Hall Report
  - b. Public Works Report
  - c. Fire Chief Report
- 6. Committee Reports
- 7. Consideration/Approval of Lafayette Street Closure for Wayne FFA National Ag Day March 19
- 8. Consideration/Approval of Fire Department Grass Truck Purchase
- 9. Consideration/Approval of Change Order #2 for Lagoon Improvement Project
- 10. Consideration/Approval of Hall Engineering Proposal Regarding Water Mains Projects
- 11. Consideration/Approval of Hall Engineering Proposal Regarding Water Tower Locations
- 12. Consideration/Approval of Replacement City Crew Truck Purchase (if needed)
- 13. Discussion of Next Council Work Session for FY 25 Budget
- 14. Discussion Good Cause Business
- 15. Next regular meeting February 24, 2024 at 5:30 p.m.