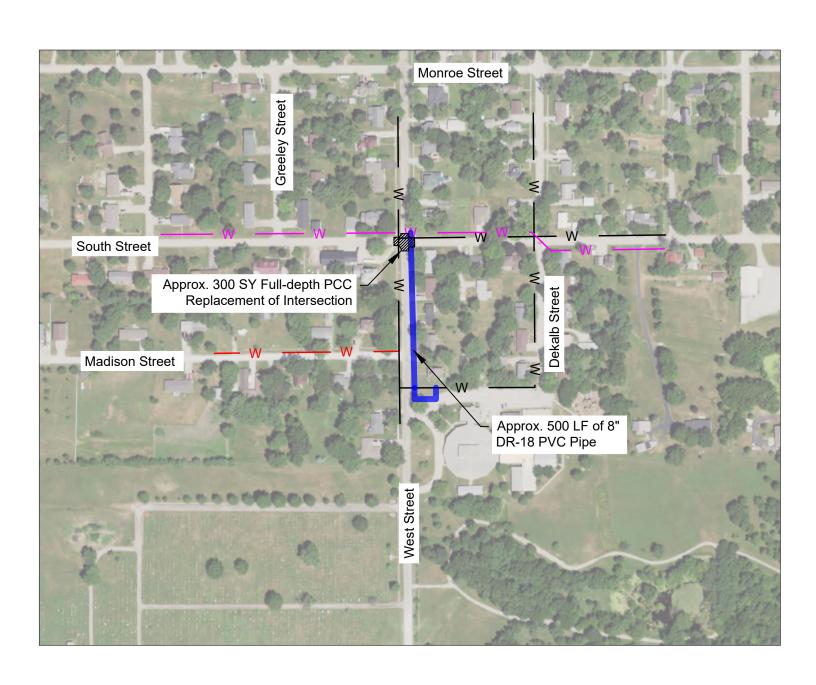

#### 2. Approval of Agenda

Motion to approve the agenda made by Christian. Seconded by Clark. Ayes: Christian, Clark, Hampton, Holmes, and Wolfe. Nays: none. Motion carried.