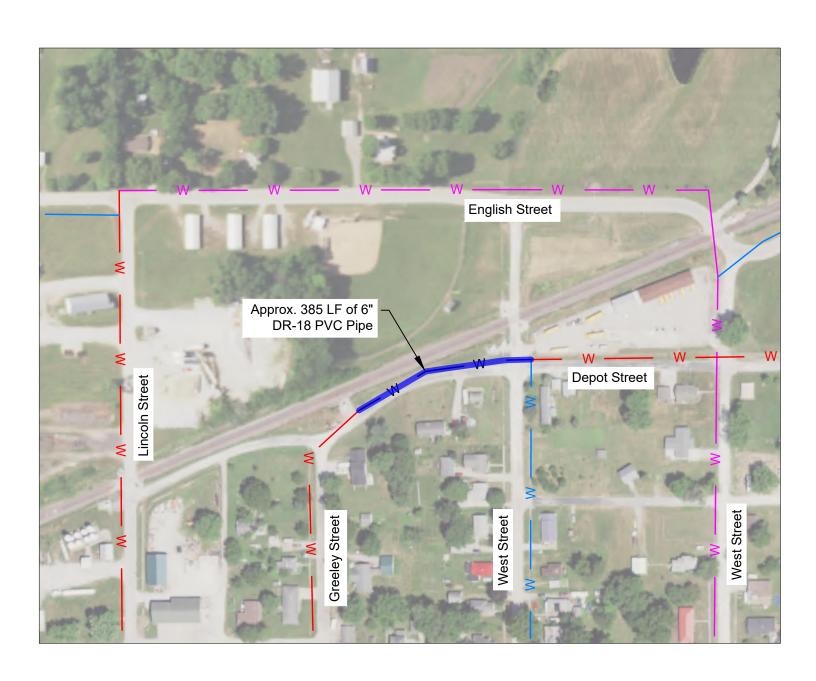

#### 2. Approval of Agenda

Motion to approve the agenda made by Christian. Seconded by Clark. Ayes: Christian, Clark, Hampton, Holmes, and Wolfe. Nays: none. Motion carried.