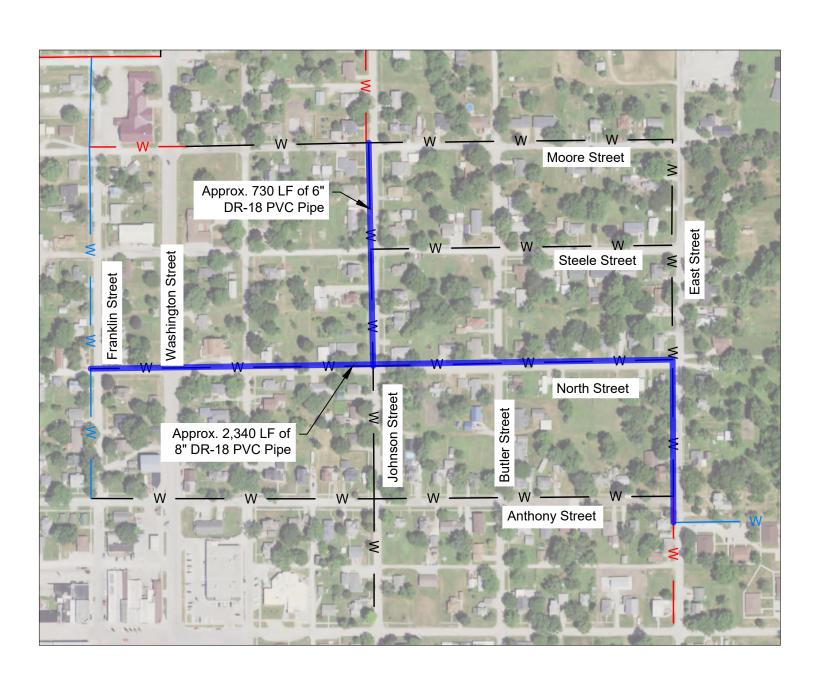

#### CITY OF CORYDON CITY COUNCIL REGULAR MEETING WEDNESDAY, FEBRUARY 14, 2024 5:30 P.M.

- 1. Call to Order/Roll Call
- 2. Approval of Agenda
- 3. Open Forum The mayor and City Council welcome comments from the public on any subject pertaining to City business, including items on this agenda. You are asked to state your name and address for the record and to limit your remarks to 5 minutes in order that others may be given the opportunity to speak. The Order of Business is at the discretion of the Mayor. **No action can be taken**
- 4. Consideration/Approval of the Consent Agenda **NOTE**: These items are routine items and will be enacted by one motion without separate discussion unless a Council member requests an item be removed for separate consideration.
  - a. January Receipt Report
  - b. Unpaid and Prepaid Bills
  - c. January 24, 2024 Regular Meeting Minutes
  - d. January 31, 2024 Special Meeting Minutes
- 5. Discussion of City Procedures and Progress
  - a. City Hall Report
  - b. Public Works Report
  - c. Fire Chief Report
- 6. Committee Reports
- 7. Consideration/Approval of Lafayette Street Closure for Wayne FFA National Ag Day March 19
- 8. Consideration/Approval of Fire Department Grass Truck Purchase
- 9. Consideration/Approval of Change Order #2 for Lagoon Improvement Project
- 10. Consideration/Approval of Hall Engineering Proposal Regarding Water Mains Projects
- 11. Consideration/Approval of Hall Engineering Proposal Regarding Water Tower Locations
- 12. Consideration/Approval of Replacement City Crew Truck Purchase (if needed)
- 13. Discussion of Next Council Work Session for FY 25 Budget
- 14. Discussion Good Cause Business
- 15. Next regular meeting February 24, 2024 at 5:30 p.m.