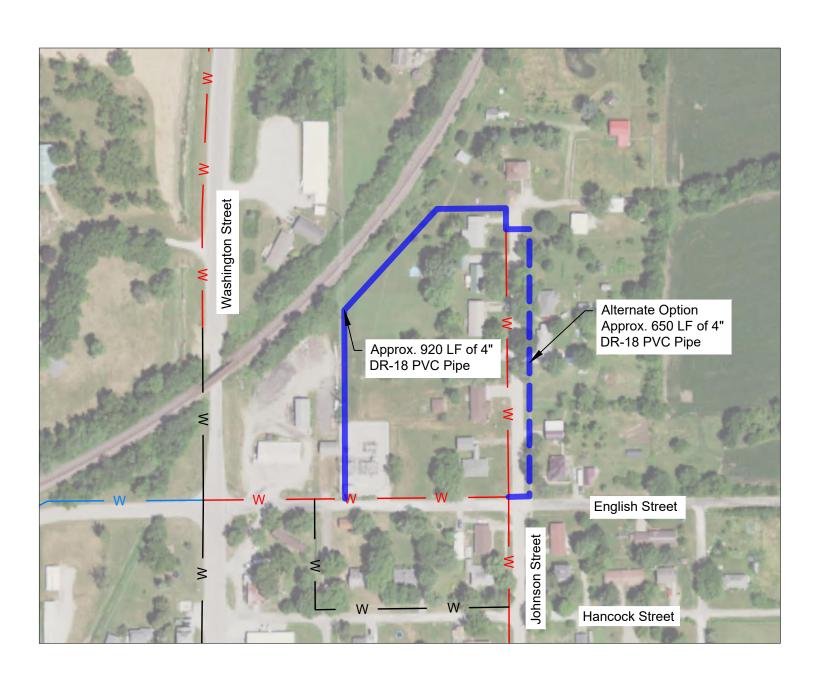

#### CITY OF CORYDON CITY COUNCIL REGULAR MEETING WEDNESDAY, FEBRUARY 14, 2024 5:30 P.M.

- 1. Call to Order/Roll Call
- 2. Approval of Agenda
- 3. Open Forum The mayor and City Council welcome comments from the public on any subject pertaining to City business, including items on this agenda. You are asked to state your name and address for the record and to limit your remarks to 5 minutes in order that others may be given the opportunity to speak. The Order of Business is at the discretion of the Mayor. **No action can be taken**
- 4. Consideration/Approval of the Consent Agenda **NOTE**: These items are routine items and will be enacted by one motion without separate discussion unless a Council member requests an item be removed for separate consideration.
  - a. January Receipt Report
  - b. Unpaid and Prepaid Bills
  - c. January 24, 2024 Regular Meeting Minutes
  - d. January 31, 2024 Special Meeting Minutes
- 5. Discussion of City Procedures and Progress
  - a. City Hall Report
  - b. Public Works Report
  - c. Fire Chief Report
- 6. Committee Reports
- 7. Consideration/Approval of Lafayette Street Closure for Wayne FFA National Ag Day March 19
- 8. Consideration/Approval of Fire Department Grass Truck Purchase
- 9. Consideration/Approval of Change Order #2 for Lagoon Improvement Project
- 10. Consideration/Approval of Hall Engineering Proposal Regarding Water Mains Projects
- 11. Consideration/Approval of Hall Engineering Proposal Regarding Water Tower Locations
- 12. Consideration/Approval of Replacement City Crew Truck Purchase (if needed)
- 13. Discussion of Next Council Work Session for FY 25 Budget
- 14. Discussion Good Cause Business
- 15. Next regular meeting February 24, 2024 at 5:30 p.m.